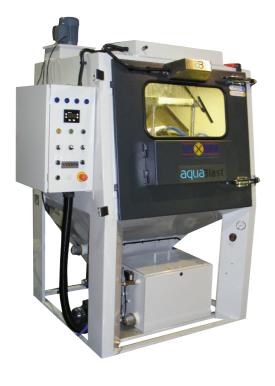

## Aquablast Front Loading Tumbler Machine

Vixen's front loading Aquablast tumbler machine range is designed to finish batches of components using the wetblast process automatically. The machine operates using a PLC controller. This controller is programmed with the various functions so as to produce a consistent finish on batches of components. Various drum designs are available as well as rinse options.

## **STANDARD FEATURES:**

- Fully stainless steel construction
- Quick release highly efficient submersible polyurethane pump
- PLC Controller for the following...
- Blast Cycle Times
- Rinse cycle times
- Water temperatures
- Drain valve opening & closing
- Windscreen wiper & rinse