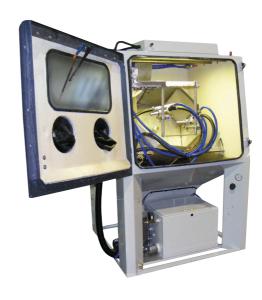

## **PRINCIPLE**

The Aquablast/wetblast principle uses a mixture of abrasive and water which is propelled to the blast gun. This 'slurry' is then accelerated using compressed air and on impact with components to be cleaned the slurry can lightly degrease (if an additive is used in the water) and also produce a uniform finish on the components being blasted automatically.

## **OPTIONAL EXTRAS**

- I or 2 stage rinse
  Unload facilities
  - Additional blast guns
  - Hot rinse
- Demineralised rinse
- Cycle Indicator
- Touch screen controls

THIS PDF IS AN OVERVIEW OF THE BROCHURE AVAILABLE FOR FULL DETAILS CONTACT: